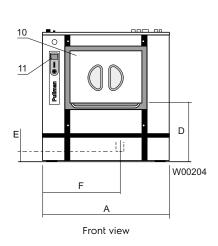

| Electrical connections*                                                                                                                         |                     |                                                                 | WP4700H                                                              | WP4900H                                                              | WP41100H                                                             |  |  |  |  |  |
|-------------------------------------------------------------------------------------------------------------------------------------------------|---------------------|-----------------------------------------------------------------|----------------------------------------------------------------------|----------------------------------------------------------------------|----------------------------------------------------------------------|--|--|--|--|--|
| Heating Voll                                                                                                                                    | age                 |                                                                 |                                                                      |                                                                      |                                                                      |  |  |  |  |  |
| Electric                                                                                                                                        | 380-415V 3 AC 50/60 | Hz kW(A)                                                        | 65.7 (125)                                                           | 87.7 (160)                                                           | 91 (160)                                                             |  |  |  |  |  |
| Steam<br>or non-<br>heated                                                                                                                      | non-                |                                                                 | 11.7 (40)                                                            | 15.7 (40)                                                            | 19 (50)                                                              |  |  |  |  |  |
| Water and sl                                                                                                                                    | team connections    |                                                                 |                                                                      |                                                                      |                                                                      |  |  |  |  |  |
| Water valves Water pressure Capacity at 250 kPa Drain valve Draining capacity Steam valve Steam pressure Compressed air Compressed air pressure |                     | DN<br>kPa<br>I/min<br>ø mm<br>I/min<br>DN<br>kPa<br>ø mm<br>kPa | 32<br>50-600<br>200<br>110<br>380<br>25<br>300-600<br>6/8<br>550-700 | 32<br>50-600<br>200<br>110<br>380<br>25<br>300-600<br>6/8<br>550-700 | 32<br>50-600<br>200<br>110<br>380<br>25<br>300-600<br>6/8<br>550-700 |  |  |  |  |  |
| Sound levels                                                                                                                                    |                     |                                                                 |                                                                      |                                                                      |                                                                      |  |  |  |  |  |
| Airborne sound level (washing/extraction) dB(A)                                                                                                 |                     |                                                                 | 64/83                                                                | 64/83                                                                | 67/83                                                                |  |  |  |  |  |
| Heat emission                                                                                                                                   | n                   |                                                                 |                                                                      |                                                                      |                                                                      |  |  |  |  |  |
| % of installed                                                                                                                                  | power               | max                                                             | 5                                                                    | 5                                                                    | 5                                                                    |  |  |  |  |  |
| Shipping dat                                                                                                                                    | a                   |                                                                 |                                                                      |                                                                      |                                                                      |  |  |  |  |  |
| Weight                                                                                                                                          |                     | net, kg                                                         | 2600                                                                 | 2800                                                                 | 2900                                                                 |  |  |  |  |  |
| Dimensions i                                                                                                                                    | n mm                |                                                                 |                                                                      |                                                                      |                                                                      |  |  |  |  |  |
| A Width B Depth C Height D E F                                                                                                                  |                     |                                                                 | 1496<br>1363<br>2040<br>990<br>240<br>965<br>790                     | 1726<br>1363<br>2040<br>990<br>240<br>1080<br>790                    | 1956<br>1363<br>2040<br>990<br>240<br>1195<br>790                    |  |  |  |  |  |

Electrical connection

2 3 Cold water Hot water

Cold soft water

4 5 Steam connection

6 Drain

Κ

7 Liquid supply connection

2075

2075

2075

8 Soap box

9 Compressed air10 Loading/unloading door11 Control panel

12 Vent connection

Right side view

<sup>\*</sup> Other voltages available, see installation manual.