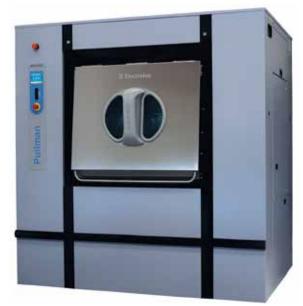

## **Pullman washer extractors**

## WP4700H, WP4900H, WP41100H

## Features and benefits

- Two compartment inner drum separated by a Pullman partition for the best ergonomics and mechanical action on the market
- · Automatic inner drum positioning in loading or unloading position
- · Automatic locking and unlocking of outer drum doors
- · Largest doors on the market
- · Unloading by gravity, the easiest and fastest on the market
- · Intuitive programming control panel
  - 8 colour industrial touch screen
  - Smart card reader & writer
  - Electrolux unfolding menus
  - Choice of 14 languages
- Pneumatic suspension for minimum vibrations
- Frequency control motor and Poly V belt for precise, consistent and silent rotation speeds
- 5 compartment soap box for manual supply or connection to automatic liquid system

Images shown are a representation of the product only and variations may occur.