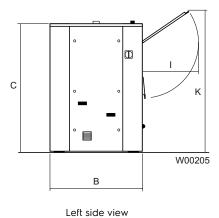

| Electrical connections*                                                                                                                         |                     |                                                                 | WP4700H                                                              | WP4900H                                                              | WP41100H                                                             |  |  |  |  |  |
|-------------------------------------------------------------------------------------------------------------------------------------------------|---------------------|-----------------------------------------------------------------|----------------------------------------------------------------------|----------------------------------------------------------------------|----------------------------------------------------------------------|--|--|--|--|--|
| Heating Voll                                                                                                                                    | age                 |                                                                 |                                                                      |                                                                      |                                                                      |  |  |  |  |  |
| Electric                                                                                                                                        | 380-415V 3 AC 50/60 | Hz kW(A)                                                        | 65.7 (125)                                                           | 87.7 (160)                                                           | 91 (160)                                                             |  |  |  |  |  |
| Steam<br>or non-<br>heated                                                                                                                      | non-                |                                                                 | 11.7 (40)                                                            | 15.7 (40)                                                            | 19 (50)                                                              |  |  |  |  |  |
| Water and sl                                                                                                                                    | team connections    |                                                                 |                                                                      |                                                                      |                                                                      |  |  |  |  |  |
| Water valves Water pressure Capacity at 250 kPa Drain valve Draining capacity Steam valve Steam pressure Compressed air Compressed air pressure |                     | DN<br>kPa<br>I/min<br>ø mm<br>I/min<br>DN<br>kPa<br>ø mm<br>kPa | 32<br>50-600<br>200<br>110<br>380<br>25<br>300-600<br>6/8<br>550-700 | 32<br>50-600<br>200<br>110<br>380<br>25<br>300-600<br>6/8<br>550-700 | 32<br>50-600<br>200<br>110<br>380<br>25<br>300-600<br>6/8<br>550-700 |  |  |  |  |  |
| Sound levels                                                                                                                                    |                     |                                                                 |                                                                      |                                                                      |                                                                      |  |  |  |  |  |
| Airborne sound level (washing/extraction) dB(A)                                                                                                 |                     |                                                                 | 64/83                                                                | 64/83                                                                | 67/83                                                                |  |  |  |  |  |
| Heat emission                                                                                                                                   | n                   |                                                                 |                                                                      |                                                                      |                                                                      |  |  |  |  |  |
| % of installed                                                                                                                                  | power               | max                                                             | 5                                                                    | 5                                                                    | 5                                                                    |  |  |  |  |  |
| Shipping dat                                                                                                                                    | a                   |                                                                 |                                                                      |                                                                      |                                                                      |  |  |  |  |  |
| Weight                                                                                                                                          |                     | net, kg                                                         | 2600                                                                 | 2800                                                                 | 2900                                                                 |  |  |  |  |  |
| Dimensions i                                                                                                                                    | n mm                |                                                                 |                                                                      |                                                                      |                                                                      |  |  |  |  |  |
| A Width B Depth C Height D E F                                                                                                                  |                     |                                                                 | 1496<br>1363<br>2040<br>990<br>240<br>965<br>790                     | 1726<br>1363<br>2040<br>990<br>240<br>1080<br>790                    | 1956<br>1363<br>2040<br>990<br>240<br>1195<br>790                    |  |  |  |  |  |

2075

2075

8 Soap box

9 Compressed air10 Loading/unloading door11 Control panel

12 Vent connection

Right side view

<sup>\*</sup> Other voltages available, see installation manual.