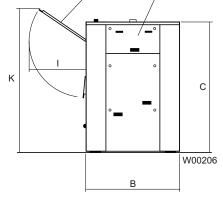

| Electrical connections*                                                                                                                         |                     |                                                                 | WP4700H                                                              | WP4900H                                                              | WP41100H                                                             |  |  |  |  |  |
|-------------------------------------------------------------------------------------------------------------------------------------------------|---------------------|-----------------------------------------------------------------|----------------------------------------------------------------------|----------------------------------------------------------------------|----------------------------------------------------------------------|--|--|--|--|--|
| Heating Voll                                                                                                                                    | age                 |                                                                 |                                                                      |                                                                      |                                                                      |  |  |  |  |  |
| Electric                                                                                                                                        | 380-415V 3 AC 50/60 | Hz kW(A)                                                        | 65.7 (125)                                                           | 87.7 (160)                                                           | 91 (160)                                                             |  |  |  |  |  |
| Steam<br>or non-<br>heated                                                                                                                      | non-                |                                                                 | 11.7 (40)                                                            | 15.7 (40)                                                            | 19 (50)                                                              |  |  |  |  |  |
| Water and sl                                                                                                                                    | team connections    |                                                                 |                                                                      |                                                                      |                                                                      |  |  |  |  |  |
| Water valves Water pressure Capacity at 250 kPa Drain valve Draining capacity Steam valve Steam pressure Compressed air Compressed air pressure |                     | DN<br>kPa<br>I/min<br>ø mm<br>I/min<br>DN<br>kPa<br>ø mm<br>kPa | 32<br>50-600<br>200<br>110<br>380<br>25<br>300-600<br>6/8<br>550-700 | 32<br>50-600<br>200<br>110<br>380<br>25<br>300-600<br>6/8<br>550-700 | 32<br>50-600<br>200<br>110<br>380<br>25<br>300-600<br>6/8<br>550-700 |  |  |  |  |  |
| Sound levels                                                                                                                                    |                     |                                                                 |                                                                      |                                                                      |                                                                      |  |  |  |  |  |
| Airborne sound level (washing/extraction) dB(A)                                                                                                 |                     |                                                                 | 64/83                                                                | 64/83                                                                | 67/83                                                                |  |  |  |  |  |
| Heat emission                                                                                                                                   | n                   |                                                                 |                                                                      |                                                                      |                                                                      |  |  |  |  |  |
| % of installed                                                                                                                                  | power               | max                                                             | 5                                                                    | 5                                                                    | 5                                                                    |  |  |  |  |  |
| Shipping dat                                                                                                                                    | a                   |                                                                 |                                                                      |                                                                      |                                                                      |  |  |  |  |  |
| Weight                                                                                                                                          |                     | net, kg                                                         | 2600                                                                 | 2800                                                                 | 2900                                                                 |  |  |  |  |  |
| Dimensions i                                                                                                                                    | n mm                |                                                                 |                                                                      |                                                                      |                                                                      |  |  |  |  |  |
| A Width B Depth C Height D E F                                                                                                                  |                     |                                                                 | 1496<br>1363<br>2040<br>990<br>240<br>965<br>790                     | 1726<br>1363<br>2040<br>990<br>240<br>1080<br>790                    | 1956<br>1363<br>2040<br>990<br>240<br>1195<br>790                    |  |  |  |  |  |