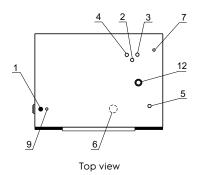

Electrical connection

2 3 Cold water Hot water

Cold soft water

4 5 Steam connection

6 Drain

Κ

7 Liquid supply connection

2075

2075

2075

8 Soap box

9 Compressed air10 Loading/unloading door11 Control panel

12 Vent connection

Right side view

<sup>\*</sup> Other voltages available, see installation manual.